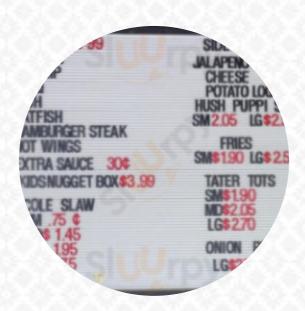

## Tellico Beach Drive In Menu

Non Alcoholic Drinks

**WATER** 

**Entrées** 

**ONION RINGS** 

**Side Dishes** 

**FRENCH FRIES** 

**Drinks** 

**DRINKS** 

**Starters & Salads** 

**FRENCH FRIES** 

**American Food** 

**HOT DOG** 

**Toppings** 

**TOPPINGS** 

**Milkshakes** 

**MILK SHAKES** 

**Restaurant Category** 

**FRENCH** 

**Burger** 

**CHEESEBURGER** 

**BACON CHEESEBURGER** 

These Types Of Dishes Are Being Served

**MEAT** 

**ICE CREAM** 

**BURGER** 

**Ingredients Used** 

**BACON** 

**CHEESE** 

ONION

**CHILI** 