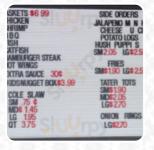

## Tellico Beach Drive In Menu

Non Alcoholic Drinks

**WATER** 

**Entrées** 

**ONION RINGS** 

**Side Dishes** 

**FRENCH FRIES** 

**Drinks** 

**DRINKS** 

**Starters & Salads** 

**FRENCH FRIES** 

**American Food** 

**HOT DOG** 

**Toppings** 

**TOPPINGS** 

**Milkshakes** 

**MILK SHAKES** 

**Restaurant Category** 

**FRENCH** 

**Burger** 

**CHEESEBURGER** 

**BACON CHEESEBURGER** 

These Types Of Dishes Are Being Served

**MEAT** 

**ICE CREAM** 

**BURGER** 

**Ingredients Used** 

**BACON** 

**CHEESE** 

ONION

**CHILI** 