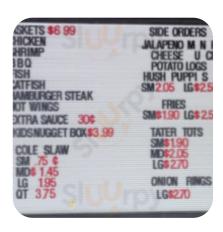

## Tellico Beach Drive In Menu

Non Alcoholic Drinks

**WATER** 

**Entrées** 

**ONION RINGS** 

**Side Dishes** 

**FRENCH FRIES** 

**Drinks** 

**DRINKS** 

**Starters & Salads** 

**FRENCH FRIES** 

**American Food** 

**HOT DOG** 

**Toppings** 

**TOPPINGS** 

**Milkshakes** 

**MILK SHAKES** 

**Restaurant Category** 

**FRENCH** 

**Burger** 

**CHEESEBURGER** 

**BACON CHEESEBURGER** 

These Types Of Dishes Are Being Served

**MEAT** 

**ICE CREAM** 

**BURGER** 

**Ingredients Used** 

**BACON** 

**CHEESE** 

ONION

**CHILI** 