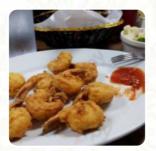

**BROWNIES** 

These Types Of Dishes Are Being Served

**SOUP** 

**DESSERTS** 

**FISH** 

**TUNA STEAK** 

**CHICKEN** 

**Ingredients Used** 

POTATOES
TOMATOES
PORK MEAT

**OKRA** 

**PEAS** 

**SEAFOOD** 

**CHOCOLATE** 

**CHEESE** 

**SHRIMP** 