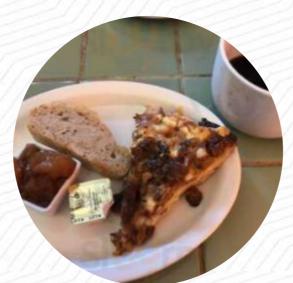

**COFFEE** 

These Types Of Dishes Are Being Served

**TOSTADAS** 

**Dessert** 

**BLUEBERRY PIE** 

**MUFFINS** 

Indian

**CHAI** 

**CHAILATTE** 

**Mexican Dishes** 

**BURRITOS** 

**BREAKFAST BURRITO** 

**BURRITO** 

Ingredients Used

**AVOCADO** 

**YOGURT** 

**MOZZARELLA** 

**FRUIT** 

**CHOCOLATE** 

**CHEESE** 