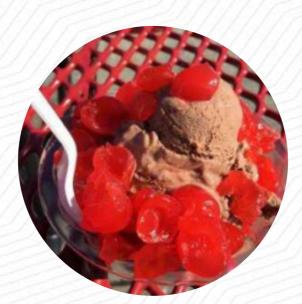

#### These Types Of Dishes Are Being Served

MEAT

FISH

**ICE CREAM** 

#### Dessert

MILKSHAKES

BANANA SPLIT STRAWBERRY SUNDAE BROWNIES HOT FUDGE SUNDAE WAFFLE