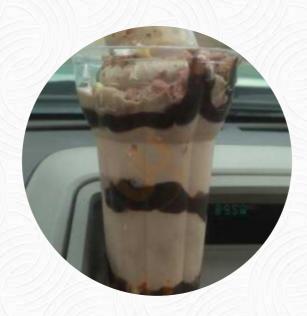

# Dairy Queen Grill Chill Menu

https://menuweb.menu 137 NM Highway 50, Pecos I-87552, United States +15057572196 - https://www.dairyqueen.com/en-us/locations/nm/pecos/137-nm-highway-50/2961/





# Dairy Queen Grill Chill Menu



## **Burger**

**CHEESEBURGER** 

#### Side Dishes

**FRENCH FRIES** 

#### Starters & Salads

**FRENCH FRIES** 

#### Chicken

**CHICKEN STRIPS** 

#### Sauces

**GRAVY** 

#### **Dessert**

**VANILLA ICE CREAM** 

COOKIE

## **Restaurant Category**

**VEGETARIAN** 

**FRENCH** 

## Ingredients Used

**COCONUT** 

**BACON** 

**PORK MEAT** 

**CHEESE** 

# These Types Of Dishes Are Being Served

**MEAT** 

**BURGER** 

**ICE CREAM** 

FISH

**CHICKEN** 

# **Dairy Queen Grill Chill**

137 NM Highway 50, Pecos I-87552, United States

#### **Opening Hours:**