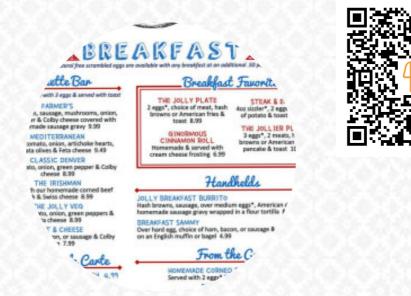

## **Jolly Plate Menu**

https://menuweb.menu 2516 N US Highway 31, Scottville, United States (+1)2319366411 - http://jollyplate.com/

Here you can find the <u>menu</u> of Jolly Plate in Scottville. At the moment, there are **18** meals and drinks on the menu.

# **Jolly Plate Menu**