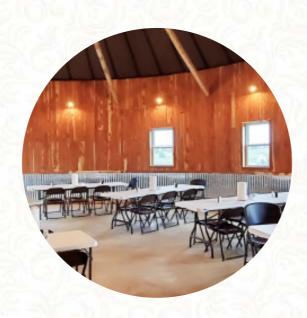

## Moore's Fish Farm Menu

https://menuweb.menu 25353 S 4230 Rd, Inola I-74036-5211, United States +19183414194 - http://www.mooresfishfarm.com/









## Moore's Fish Farm Menu



#### Salads

**POTATO SALAD** 

#### **Fish Dishes**

**FISH FRY** 

#### Salad

**COLE SLAW** 

### **Starters & Salads**

**FRENCH FRIES** 

#### **Sauces**

**BBQ** 

#### Main

**PULLED PORK** 

## **Restaurant Category**

**FRENCH** 

#### **Side Dishes**

**FRENCH FRIES** 

**HUSH PUPPIES** 

# These Types Of Dishes Are Being Served

**FISH** 

**DESSERTS** 

**BREAD** 

**SALAD** 

## Ingredients Used

CORN

**SAUSAGE** 

**PORK MEAT** 

**BEANS** 

**POTATOES** 

## **Moore's Fish Farm**

25353 S 4230 Rd, Inola I-74036-5211, United States

#### **Opening Hours:**

Monday 09:00 -17:00 Tuesday 09:00