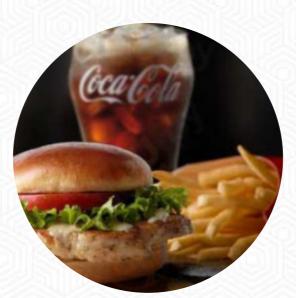

## Mcdonald's Menu

https://menuweb.menu 323 Midland Trail, Smithers I-25186, United States +13044424803 - http://www.mcdonalds.com



Here you can find the <u>menu</u> of Mcdonald's in Smithers. At the moment, there are **18** meals and drinks on the card.

# **Mcdonald's Menu**

Sandwiches

SAUSAGE BISCUIT

Side Dishes

Starters & Salads

Dessert HOT FUDGE SUNDAE

Ice Cream\*

SUNDAE

Beverages

SWEET TEA

### **Restaurant Category**

FRENCH

#### Hot Drinks COFFEE TEA

#### These Types Of Dishes Are Being Served

CHICKEN BURGER

### Burger

BIG MAC CHEESEBURGER DOUBLE CHEESE BURGER

### **Ingredients Used**

CHEESE SAUSAGE BISCUIT EGG

# Mcdonald's

323 Midland Trail, Smithers I-25186, United States

**Opening Hours:** Monday 04:00-23:00 Tuesday 04:00-23:00 Wednesday 04:00-23:00 Fri