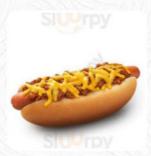

## Sonic Drive-in Menu

https://menuweb.menu 1000 South Highway 2, Warner I-74469, United States (+1)9184633712 - https://locations.sonicdrivein.com/ok/warner/1000-south-highway-2.html









## Sonic Drive-in Menu



### **Side Dishes**

**TOTS** 

### **Snacks**

**MOZZARELLA STICKS** 

## Starters & Salads

**FRENCH FRIES** 

#### **American Food**

**HOT DOG** 

#### **Hot Drinks**

**TEA** 

## **Burger**

**DOUBLE CHEESE BURGER** 

**CHEESEBURGER** 

### **Mexican Dishes**

**BURRITO** 

**BREAKFAST BURRITO** 

## Ingredients Used

**CHEESE** 

**BACON** 

**MOZZARELLA** 

**CHILI** 

# These Types Of Dishes Are Being Served

**TOSTADAS** 

**BURGER** 

**ICE CREAM** 

**CHICKEN** 

**MEAT** 

## Sonic Drive-in

1000 South Highway 2, Warner I-74469, United States

#### **Opening Hours:**

Monday 06:00 -22:00 Tuesday 06:00 -22:00 Wednesday 06:00 -22:00 Thursday 06:00 -22:00 Friday 06:00 -23:00 Saturday 06:00 -23:00 Sunday 07:00 -22:00

Made with menuweb.menu