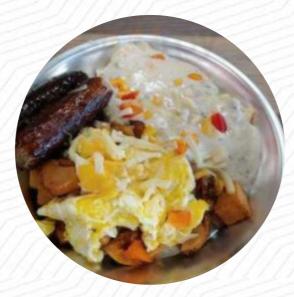

## Stagecoach Menu

https://menuweb.menu 501 S Douglas Hwy, Gillette I-82716, United States +13072577700









Here you can find the menu of Stagecoach in Gillette. At the moment, there are 18 courses and drinks on the food list. Come immerse yourself in a fresh dining experience with delicious American cuisine at Stagecoach. Our menu offers something for the whole family to enjoy. Stop by our restaurant in Gillette today and discover a tasty meal that you'll love!.

# Stagecoach Menu



#### Pizza

**WESTERN PIZZA** 

## **Breakfast**

**SCRAMBLED EGGS** 

#### Side Dishes

**WAFFLE FRIES** 

#### Starters & Salads

**FRENCH FRIES** 

## Soft Drinks

**JUICE** 

#### Dessert

**WAFFLE** 

**CREPES** 

#### **Mexican Dishes**

BREAKFAST BURRITO
BURRITO

## Ingredients Used

CHILI

**B