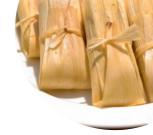

## **Tony's Tamales Menu**

| Soups                    |           | Side Dishes      |       |
|--------------------------|-----------|------------------|-------|
| TACO SOUP                | \$7.5     | RED BEANS RICE   | \$9.4 |
| Pizza                    |           | GUMBO            | \$9.4 |
| PIZZA TEXAS              |           | Soft Drinks      |       |
|                          |           | LEMONADE         | \$1.7 |
| Sauces                   |           | BOTTLE WATER     | \$1.0 |
| CHEESE SAUCE             |           | D                |       |
| Duinte                   |           | Beverages        |       |
| Drinks                   |           | SWEET TEA        | \$1.7 |
| BOTTLE SODA              | \$2.0     | UNSWEET TEA      | \$1.7 |
| Mexican Dishes           |           | Ingredients Used |       |
| CHILLI SAUCE             |           | CHILI            | \$6.5 |
| 0 1                      |           | CHEESE           |       |
| Spanish                  |           | BEANS            |       |
| TAMALES                  | \$13.1    | BEEF             |       |
| Tony's Specials          |           | CORN             |       |
| CHILI TAMALE DINNER- TUR | KEY \$9.4 |                  |       |