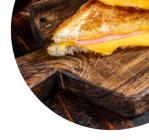

**GLUTEN FREE** 

These Types Of Dishes Are Being Served

**BREAD** 

**Sandwiches** 

**GRILLED CHEESE** 

**HAM AND CHEESE** 

**Drinks** 

**COLD BREW** 