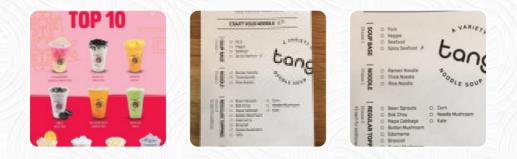

## Kung Fu Tea Menu

| Chicken<br>FRIED CHICKEN    |                    | Are Being Served                           |
|-----------------------------|--------------------|--------------------------------------------|
| Dessert<br>Lava chocolate   | \$5.0              | Uncategorized<br>SIGNATURE POPCORN CHICKEN |
| Soft Drinks                 |                    | Drinks                                     |
| Tea<br>Green tea            |                    | STRAWBERRY LEMONADE<br>Hot Drinks          |
| Popular Items               | \$4.5              | TEA<br>MILK TEA                            |
| Ramen Noodles               | ψ <del>4</del> . J | Milk Strike<br>hot cocoa cream wow         |
| PORK NOODLE<br>Veggie Lover | \$11.5             | COCOA CREAM WOW                            |
| VEGGIE NOODLE               | \$11.5             |                                            |
| These Types Of Dishes       |                    | HONEY                                      |