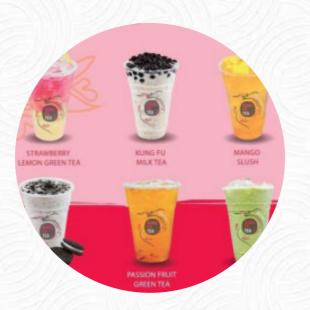

## Kung Fu Tea Menu

| Chicken<br>FRIED CHICKEN    |                    | Are Being Served                           |
|-----------------------------|--------------------|--------------------------------------------|
| Dessert<br>Lava chocolate   | \$5.0              | Uncategorized<br>SIGNATURE POPCORN CHICKEN |
| Soft Drinks                 |                    | Drinks                                     |
| Tea<br>Green tea            |                    | STRAWBERRY LEMONADE<br>Hot Drinks          |
| Popular Items               | \$4.5              | TEA<br>MILK TEA                            |
| Ramen Noodles               | ψ <del>4</del> . J | Milk Strike<br>hot cocoa cream wow         |
| PORK NOODLE<br>Veggie Lover | \$11.5             | COCOA CREAM WOW                            |
| VEGGIE NOODLE               | \$11.5             |                                            |
| These Types Of Dishes       |                    | HONEY                                      |