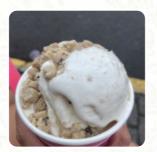

# These Types Of Dishes Are Being Served

**PANINI** 

**ICE CREAM** 

#### **SORBET**

**VANILLA ICE CREAM** 

**COOKIES** 

**MILKSHAKES** 