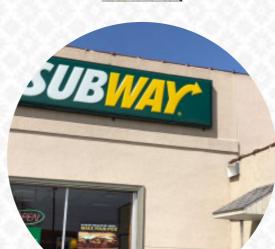

## **Subway Menu**

https://menuweb.menu

416 S Washington St, Chillicothe I-64601-3036, United States

+16606461110 - https://restaurants.subway.com/united-states/mo/chillicothe/416-s-washington?utm\_source=yext-

## Subway

416 S Washington St, Chillicothe I-64601-3036, United States