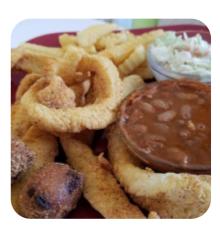

#### **Chris's Place Menu**

https://menuweb.menu 200 SW McKinney St, Rice I-75155-9763, United States (+1)9033264590



On this site, you can find the **complete** <u>menu</u> of Chris's Place from Rice. Currently, there are **18** meals and drinks up for grabs.

## **Chris's Place Menu**

#### Salads

**COLESLAW** 

## Entrées

SUPPLI

## Pizza

**PIZZA TEXAS** 

## Burger

PATTY MELT

#### Starters & Salads

**FRENCH FRIES** 

## **Appetizer**

**TARTARE** 

#### **Beverages**

SWEET TEA

# **Chris's Place**

200 SW McKinney St, Rice I-75155-9763, United States

**Opening Hours:** Tuesday 11:00-20:00 Wednesday 11:00-20:00 Thursday 11:00-20:00 Friday 11:00-20:00 Saturday 11:00-20:00 Sunday 12:00-16:00



Made with menuweb.menu

#### Hot Drinks TEA COFFEE

**Ingredients Used CHEESE** 

**BEANS** 

## Sandwiches

**B.L.T** 

BLT

B.L.T.

#### **These Types Of Dishes Are Being Served**



MEAT

PANINI