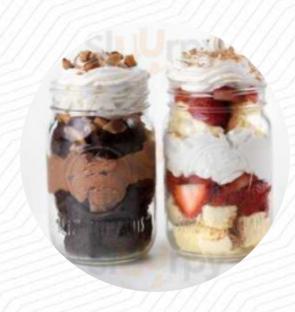

## Slim Chickens Menu

https://menuweb.menu 300 W 23rd St, Panama City I-32405-4506, United States +18506401586









## Slim Chickens Menu



#### Side Dishes

**FRENCH FRIES** 

### **Starters & Salads**

**FRENCH FRIES** 

#### Indian

**FRIED OKRA** 

#### **Soft Drinks**

**LEMONADE** 

## **Chicken Wings**

**WINGS** 

#### **Chicken Dishes**

**CHICKEN FINGERS** 

**CHICKEN TENDERS** 

## **Restaurant Category**

**DESSERT** 

**FRENCH** 

# These Types Of Dishes Are Being Served

**MEAT** 

**CHICKEN** 

#### **Dessert**



CHEESECAKE BROWNIE WAFFLE

## Ingredients Used

**OKRA** 

**PARMESAN** 

**GARLIC** 

**CHEESE** 

## Slim Chickens

300 W 23rd St, Panama City I-32405-4506, United States

#### **Opening Hours:**

Monday 10:00 -22:00 Tuesday 10:00 -22:00 Wednesday 10:00