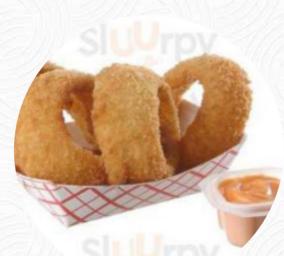

## **Iceberg Drive Inn Menu**

<u>https://menuweb.menu</u> 1757 West State Street, Pleasant Grove I-84062, United States (+1)8018992296 - http://www.icebergdriveinn.com/



A comprehensive <u>menu</u> of Iceberg Drive Inn from Pleasant Grove covering all **18** dishes and drinks can be found here on the food list.

# **Iceberg Drive Inn Menu**



#### Entrées

**ONION RINGS** 

Side Dishes

FRENCH FRIES

### Shakes

SHAKE

### **Restaurant Category**

FRENCH

### Starters & Salads

POTATO CHIPS FRENCH FRIES

## **These Types Of Dishes**

## Are Being Served

ICE CREAM FISH BURGER

#### **Ingredients Used**

PICKLE ONION SYRUP CHOCOLATE

## Dessert

COOKIES CHOCOLATE SHAKE VANILLA ICE CREAM NEW YORK CHEESECAKE CHEESECAKE

# **Iceberg Drive Inn**

1757 West State Street, Pleasant Grove I