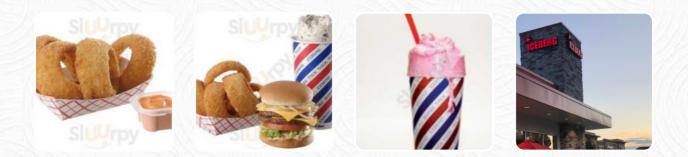

## **Iceberg Drive Inn Menu**

<u>https://menuweb.menu</u> 1757 West State Street, Pleasant Grove I-84062, United States (+1)8018992296 - http://www.icebergdriveinn.com/



A comprehensive <u>menu</u> of Iceberg Drive Inn from Pleasant Grove covering all **18** dishes and drinks can be found here on the food list.

# **Iceberg Drive Inn Menu**



#### Entrées

**ONION RINGS** 

Side Dishes

FRENCH FRIES

### Shakes

SHAKE

### **Restaurant Category**

FRENCH

### Starters & Salads

POTATO CHIPS FRENCH FRIES

## **These Types Of Dishes**

## Are Being Served

ICE CREAM FISH BURGER

#### **Ingredients Used**

PICKLE ONION SYRUP CHOCOLATE

## Dessert

COOKIES CHOCOLATE SHAKE VANILLA ICE CREAM NEW YORK CHEESECAKE CHEESECAKE

# **Iceberg Drive Inn**

1757 West State Street, Pleasant Grove I-84062, United States **Opening Hours:** Monday 10:30 -22:00 Tuesday 10:30 -22:00 Wednesday 10:30 -22:00 Thursday 10:30 -22:00 Friday 10:30 -23:00 Saturday 10:30 -23:00



Mad