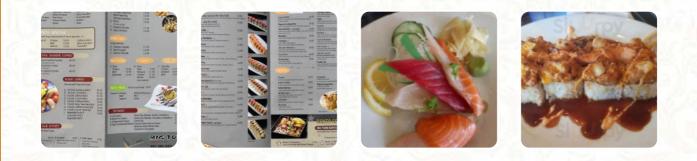

## **Big Tuna Menu**

| Entrées                             |        | Way Cool Kids Meal    |
|-------------------------------------|--------|-----------------------|
| <b>BUFFALO RANCH FRIES</b>          | \$5.3  | POLISH SAUSAGE        |
| Burger                              |        | Bad *Ss Burgers       |
| IMPOSSIBLE BURGER                   | \$10.5 | DAD BOD BURGER \$     |
| Sandwiches                          |        | These Types Of Dishes |
| SINGLE WITH CHEESE                  | \$7.3  | Are Being Served      |
| Sushi                               |        | FISH                  |
| SASHIMI                             |        | Sushi Rolls           |
| Fish                                |        | RAINBOW ROLL<br>SUSHI |
| SALMON ROLL                         |        | Sida Diahaa           |
| Kids Menu                           |        | Side Dishes           |
| SON OF A BURGER MEAL                | \$6.0  | CAJUN FRIES           |
| Popular Items                       |        | Ingredients Used      |
| THE NUNCHUCK NORRIS<br>CHEESEBURGER | \$11.5 | EDAMAME               |
| Tacos Menu                          |        | SEAFOOD<br>SCALLOPS   |
| MARINATED CHICKEN                   | \$6.5  |                       |