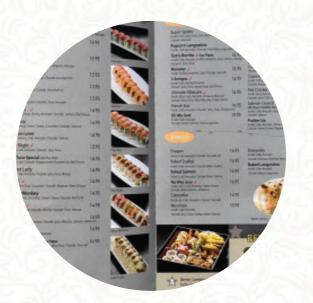

## **Big Tuna Menu**

| Entrées                             |        | Way Cool Kids Meal    |
|-------------------------------------|--------|-----------------------|
| <b>BUFFALO RANCH FRIES</b>          | \$5.3  | POLISH SAUSAGE        |
| Burger                              |        | Bad *Ss Burgers       |
| IMPOSSIBLE BURGER                   | \$10.5 | DAD BOD BURGER \$     |
| Sandwiches                          |        | These Types Of Dishes |
| SINGLE WITH CHEESE                  | \$7.3  | Are Being Served      |
| Sushi                               |        | FISH                  |
| SASHIMI                             |        | Sushi Rolls           |
| Fish                                |        | RAINBOW ROLL<br>SUSHI |
| SALMON ROLL                         |        | Sida Diahaa           |
| Kids Menu                           |        | Side Dishes           |
| SON OF A BURGER MEAL                | \$6.0  | CAJUN FRIES           |
| Popular Items                       |        | Ingredients Used      |
| THE NUNCHUCK NORRIS<br>CHEESEBURGER | \$11.5 | EDAMAME               |
| Tacos Menu                          |        | SEAFOOD<br>SCALLOPS   |
| MARINATED CHICKEN                   | \$6.5  |                       |