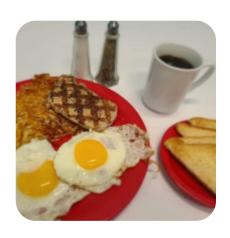

#### **Entrées**

**CHILI CHEESE FRIES** 

#### **Burger**

**PATTY MELT** 

#### Side Dishes

**MASHED POTATOES** 

#### Starters & Salads

**FRENCH FRIES** 

#### Chicken

**FRIED CHICKEN** 

#### Dessert

**PANCAKE** 

#### **American Food**

**MAC AND CHEESE** 

#### **Brunch**

STEAK AND EGGS

#### **Fried Potatoes**

**CHEESE FRIES** 

#### **Sandwiches**

STEAK CHEESE
CHICKEN SANDWICH

### **Ingredients Used**



CHILI
POTATOES
CHEESE

# These Types Of Dishes Are Being Served



APPETIZER
PANINI
TUNA STEAK

**CHICKEN** 

## **Main Street Diner**

225 Main St, Frankfort I-, United States

#### **Opening Hours:**

Monday 08:00 -15:00 Tuesday 08:00 -21:00 Wednesday 08:00 -21:00 Thursday 08:00 -21:00 Friday 08:00 -21:00 Saturday 08:00 -21:00 Sunday 08:00 -21:00

Made with menuweb.menu