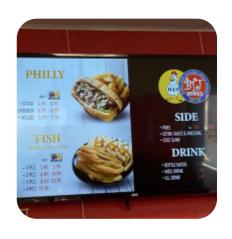

**

**FRIED SHRIMP** 

#### **Sandwiches**

**EGG ROLLS** 

#### Starters & Salads

**FRENCH FRIES** 

### **Chicken Dishes**

**CHICKEN FINGERS** 

## **Chicken Wings**

**WINGS** 

## **Japanese Specialties**

**CHICKEN TERIYAKI** 

#### **Hot Drinks**

**TEA** 

#### **Fried Rice**

SHRIMP FRIED RICE

**FRIED RICE** 

## **Beverages**

**SWEET TEA** 

**ARNOLD PALMER** 

# These Types Of Dishes Are Being Served

**PANINI** 

**CHICKEN** 

**TUNA STEAK** 

# Ingredients Used

**SHRIMP** 

**GARLIC** 

**CHEESE** 

**EGG** 

# **Btj Wings**

846 S Irby St, Florence I-29501-5237, United States

#### **Opening Hours:**

Monday 11:00 -21:30 Tuesday 11:00 -21:30 Wednesday 11:00 -21:30 Thursday 11:00 -21:30 Friday 11:00 -22:00 Saturday 11:00 -22:00 Sunday 12:00 -21:30

Made with menuweb.menu