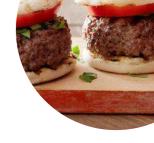

# These Types Of Dishes Are Being Served

**BURGER** 

**MEAT** 

**DESSERTS** 

**TOSTADAS** 