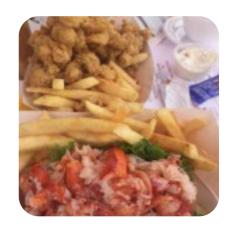

l Rolls                         |        | SCALLOP PLATE                | \$17.0   |
| Special Rolls                         |        | These Types Of Dishes Are    | <b>)</b> |
| LOBSTER ROLL                          |        |                              | 7        |
| Sushi And Sashimi A La                |        | Being Served                 |          |
| Carte                                 |        | FISH<br>LOBSTER              |          |
| SMALL SCALLOP                         | \$18.0 | MUSSELS                      |          |
|                                       | •      |                              |          |

## Barlow's Clam Shack Menu



## **Barlow's Clam Shack**

856 Scenic Hwy, Buzzards Bay I-02532-2216, United States, BUZZARDS BAY **Opening Hours:** 

---



Made with menuweb.menu