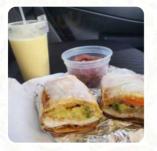

# Cardillo Super Deli Menu

https://menuweb.menu Lovell And Route 202, Yorktown Heights I-10598, United States, YORKTOWN HEIGHTS +19142488975







# Cardillo Super Deli Menu



#### Sandwiches

**BREAKFAST SANDWICH** 

## **Drinks**

**DRINKS** 

## Starters & Salads

**POTATO CHIPS** 

## Chicken

**CHICKEN CUTLET** 

## **Sauces**

**CHEESE SAUCE** 

## Restaurant Category

**ITALIAN** 

## **Smoothies**

MANGO SMOOTHIE

**SMOOTHIE** 

## **Ingredients Used**



CHEESE SALAMI MANGO

**BEEF** 

# These Types Of Dishes Are Being Served

**CHICKEN** 

**TURKEY** 

**MEAT** 

**PANINI** 

SOUP

**ROAST BEEF** 

# Cardillo Super Deli

Lovell And Route 202, Yorktown Heights I-10598, United States, YORKTOWN HEIGHTS

#### **Opening Hours:**

Monday 05:00-18:00 Tuesday 05:00-18:00 Wednesday 05:00-18:00 Thursday 05:00-18:00 Friday 05:00-17:00 Saturday 05:00-15:00

Made with menuweb.menu