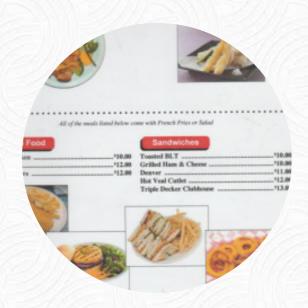

## Sushi Garden Menu

https://menuweb.menu 702 3 Ave W, Melville, Canada +13067282062 - http://www.sushigarden.com







## Sushi Garden Menu



#### Pizza

**PIZZA HAWAII** 

#### **Sandwiches**

**CALIFORNIA SANDWICH** 

#### Sushi

**CALIFORNIA ROLL** 

## **Appetizer**

**TEMPURA** 

#### **Dessert**

**FRIED ICE CREAM** 

#### Maki Sushi

**DYNAMITE ROLL** 

## **Japanese Specialties**

**MISO SOUP** 

### **Restaurant Category**

**VEGETARIAN** 

#### Sushi Rolls

**SUSHI** 

**RAINBOW ROLL** 

**DRAGON ROLL** 

## **Ingredients Used**

**TUNA** 

**SEAFOOD** 

**SALMON** 

# These Types Of Dishes Are Being Served

**FISH** 

SOUP

**CHICKEN** 

**ICE CREAM** 

## Sushi Garden

702 3 Ave W, Melville, Canada

#### **Opening Hours:**

Tuesday 11:30-13:30 Wednesday 11:30-13:30 Thur