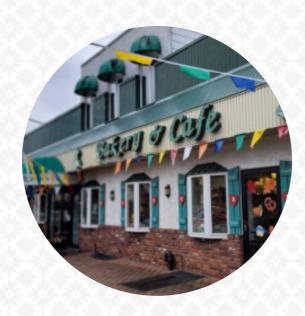

## Riesterer's Bakery

These Types Of Dishes

282 Hempstead Avenue, West Hempstead, 11552, United States Of America **Opening Hours:** 

Monday 06:00 -18:00 Tuesday 06:00 -18:00 Wednesday 06:00 -18:00 Thursday 06:00 -18:00 Friday 06:00 -18:00 Saturday 06:00 -15:30