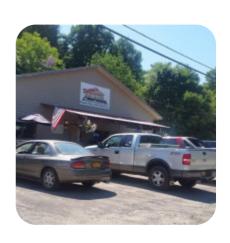

## **Bubba's Roadhouse**

6968 Ridge Rd., Sodus I-14551, **United States** 

**Opening Hours:** 

Monday 11:00-02:00 Tuesday 11:00-02:00 Wednesday 11:00-02:00 Thursday 11:00-02:00 Friday 11:00-02:00 Saturday 11:00-02:00 Sunday 12:00-20:00