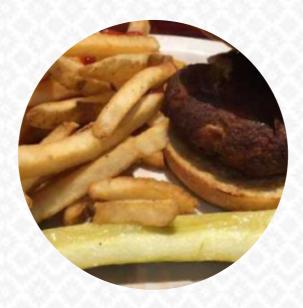

**SPINACH** 

These Types Of Dishes Are Being Served

**BURGER** 

**MEATLOAF** 

**TOSTADAS** 

**SALAD** 