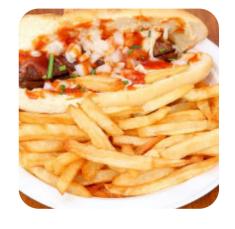

## **Bruges Belgian Bistro Menu**

Side Dishes

**STICKY RICE** 

**Starters & Salads** 

**FRENCH FRIES** 

**Chicken Dishes** 

**CHICKEN TENDERS** 

**Dessert** 