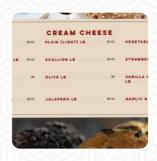

## Better On A Bagel Express Menu

**Sandwiches** 

1 EGG WITH CHEESE \$3.4 **Breakfast Omelettes** 

**ITALIAN OMELETTE** 

\$6.5

\$0.6

Side Dishes

PLAIN LIGHT CREAM CHEESE \$8.0 **Breakfast On The Side** 

1 EGG \$2.7

**Mexican Dishes** 

**BURRITO** 

**Appetizing And Cream Cheese Corner** 

**PLAIN CREAM CHEESE** \$8.0

**Omelettes** 

**WESTERN OMELETTE** \$6.5 **Eggs Add-Ons** 

**EGG WHITES** \$0.6