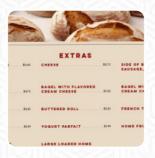

## Better On A Bagel Express Menu

**Sandwiches** 

1 EGG WITH CHEESE \$3.4 **Breakfast Omelettes** 

**ITALIAN OMELETTE** 

\$6.5

\$0.6

Side Dishes

PLAIN LIGHT CREAM CHEESE \$8.0 **Breakfast On The Side** 