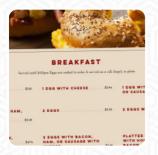

## Better On A Bagel Express Menu

**Sandwiches** 

1 EGG WITH CHEESE \$3.4 **Breakfast Omelettes** 

**ITALIAN OMELETTE** 

\$6.5

\$0.6

Side Dishes

PLAIN LIGHT CREAM CHEESE \$8.0 **Breakfast On The Side** 

1 EGG \$2.7

**Mexican Dishes** 

**BURRITO** 

**Appetizing And Cream Cheese Corner** 

**PLAIN CREAM CHEESE** \$8.0

**Omelettes** 

**WESTERN OMELETTE** \$6.5 **Eggs Add-Ons** 

**EGG WHITES** \$0.6