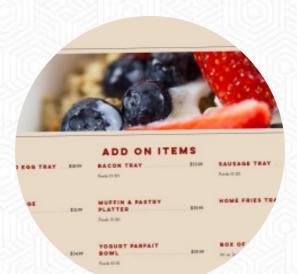

## Better On A Bagel Express Menu

**Sandwiches** 

1 EGG WITH CHEESE \$3.4 **Breakfast Omelettes** 

**ITALIAN OMELETTE** 

\$6.5

\$0.6

Side Dishes

PLAIN LIGHT CREAM CHEESE \$8.0 **Breakfast On The Side** 