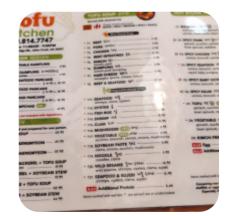

## **Tofu Kitchen Johns Creek Menu**

| Entrées<br>Chives seafood pancake      | \$10.0       | Tofu Soups<br>Mixed Intestines (BEEF)                     | \$10.0           |
|----------------------------------------|--------------|-----------------------------------------------------------|------------------|
| Dessert<br>PANCAKE                     |              | These Types Of Dishes<br>Are Being Served                 |                  |
| Appetizers<br>Fried vegetable dumpling | \$7.0        | SOUP<br>Grilled Fish Entree                               |                  |
| Hühnerfleisch Mit Rei                  | \$<br>\$10.0 | GRILLED REX SOLE FISH                                     | \$13.0           |
| Fried Rice                             |              | GRILLED MACKEREL SOYBEAN<br>STEW<br>REX SOLE SOYBEAN STEW | \$15.0<br>\$15.0 |
| FRIED RICE<br>First Course             |              | Ingredients Used                                          |                  |
| GRILLED MACKEREL                       | \$13.0       | BEEF<br>SEAFOOD<br>MUSHROOMS                              |                  |
| BIBIMBAP                               |              | TOFU<br>KIMCHI                                            |                  |
| Korean Fusion                          |              |                                                           |                  |

SPICY BEEF SOUP WITH VEGETABLES

\$12.0