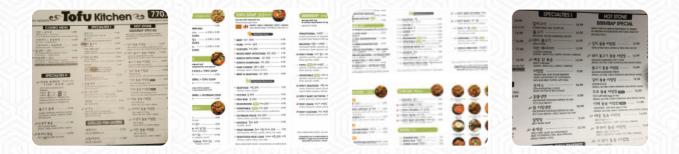

## **Tofu Kitchen Johns Creek Menu**

https://menuweb.menu 10900 Medlock Bridge Rd, 30097, Johns Creek, US, United States +17708147747

The Menu of Tofu Kitchen Johns Creek from Johns Creek contains about 18 different menus and drinks. On average, you pay for a dish / drink about \$11.7.

## **Tofu Kitchen Johns Creek Menu**

| Entrées<br>Chives seafood pancake      | \$10.0       | Tofu Soups<br>Mixed Intestines (BEEF)                     | \$10.0           |
|----------------------------------------|--------------|-----------------------------------------------------------|------------------|
| Dessert<br>PANCAKE                     |              | These Types Of Dishes<br>Are Being Served                 |                  |
| Appetizers<br>Fried vegetable dumpling | \$7.0        | SOUP<br>Grilled Fish Entree                               |                  |
| Hühnerfleisch Mit Rei                  | \$<br>\$10.0 | GRILLED REX SOLE FISH                                     | \$13.0           |
| Fried Rice                             |              | GRILLED MACKEREL SOYBEAN<br>STEW<br>REX SOLE SOYBEAN STEW | \$15.0<br>\$15.0 |
| FRIED RICE<br>First Course             |              | Ingredients Used                                          |                  |
| GRILLED MACKEREL                       | \$13.0       | BEEF<br>SEAFOOD<br>MUSHROOMS                              |                  |
| BIBIMBAP                               |              | TOFU<br>KIMCHI                                            |                  |
| Korean Fusion                          |              |                                                           |                  |

SPICY BEEF SOUP WITH VEGETABLES

\$12.0