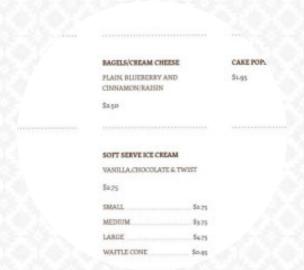

## Hi-fi Coffee Menu

https://menuweb.menu 918a S Ocean Blvd, 29577, Myrtle Beach, US, United States +18436260022 - http://hificoffeebar.com/



## Hi-fi Coffee Menu



#### **Smoothies**

**SMOOTHIE** 

### **Sandwiches**

**BREAKFAST SANDWICH** 

#### **Drinks**

**DRINKS** 

#### Chicken

PINEAPPLE CHICKEN

#### **Hot Drinks**

COFFEE

#### **Bread**

**BAGEL** 

## **Desserts & Beverages**

**ICED CARAMEL MACCHIATO** 

# These Types Of Dishes Are Being Served

**TURKEY** 

**PANINI** 

## Ingredients Used

**BEEF** 

**PORK MEAT** 

**SAUSAGE** 

**CARAMEL** 

#### Coffee

**CARAMEL MACCHIATO** 

**MACCHIATO** 

**ICED COFFEE** 

**CORTADO** 

**ESPRESSO** 

## Hi-fi Coffee

918a S Ocean Blvd, 29577, Myrtle Beach, US, United States

#### **Opening Hours:**

Monday 09:00 -23:00 Tues