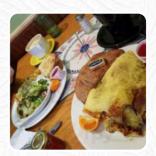

# **Sams Station Menu**

https://menuweb.menu 1210 NW 29th St, Corvallis I-97330-1860, United States +15417526170

On this website, you can find the **complete menu** of Sams Station from Corvallis. Currently, there are **18** dishes and drinks up for grabs. Sam's Station in Corvallis, Oregon, is an American restaurant with a solid rating of 4.2 stars. Operating from 7:30 AM to 2:30 PM this week, whether you're a small party of two or a larger group, give them a call to reserve your table at (541) 752-6170. Sam's Station offers <u>vegetarian</u> options and in addition to delicious dishes, they also serve coffee. If you're looking for other restaurants with a similar menu, consider checking out Taqueria Alonzo and Yummy Yummy. If you've dined at Sam's Station before, don't forget to leave a review!.

## **Egg Dishes**

**OMELETTE** 