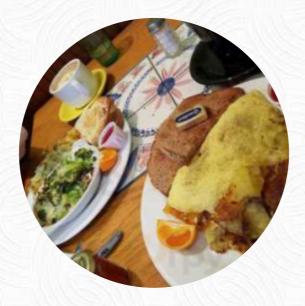

# **Sams Station Menu**

https://menuweb.menu 1210 NW 29th St, Corvallis I-97330-1860, United States +15417526170

On this website, you can find the **complete menu** of Sams Station from Corvallis. Currently, there are **18** dishes and drinks up for grabs. Sam's Station in Corvallis, Oregon, is an American restaurant with a solid rating of 4.2 stars. Operating from 7:30 AM to 2:30 PM this week, whether you're a small party of two or a larger group, give them a call to reserve your table at (541) 752-6170. Sam's Station offers <u>vegetarian</u> options and in addition to delicious dishes, they also serve coffee. If you're looking for other restaurants with a similar menu, consider checking out Taqueria Alonzo and Yummy Yummy. If you've dined at Sam's Station before, don't forget to leave a review!.

## **Egg Dishes**

**OMELETTE** 