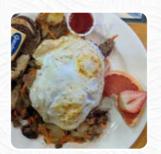

# SAM'S STATION





# **Sams Station Menu**

https://menuweb.menu 1210 NW 29th St, Corvallis I-97330-1860, United States +15417526170









On this website, you can find the **complete menu** of Sams Station from Corvallis. Currently, there are **18** dishes and drinks up for grabs. Sam's Station in Corvallis, Oregon, is an American restaurant with a solid rating of 4.2 stars. Operating from 7:30 AM to 2:30 PM this week, whether you're a small party of two or a larger group, give them a call to reserve your table at (541) 752-6170. Sam's Station offers <u>vegetarian</u> options and in addition to delicious dishes, they also serve coffee. If you're looking for other restaurants with a similar menu, consider checking out Taqueria Alonzo and Yummy Yummy. If you've dined at Sam's Station before, don't forget to leave a review!.

# Sams Station Menu



## **Egg Dishes**

**OMELETTE** 

### **Restaurant Category**

**FRENCH**