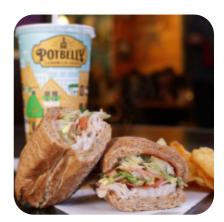

own Park Blvd Ste 5, Houston I-77056-3229, United States +17139613232



Here you can find the <u>menu</u> of Potbelly Sandwich Works in Houston. At the moment, there are 18 courses and drinks on the card.

# **Potbelly Sandwich Works Menu**



#### Salads

TUNA SALAD

## Non Alcoholic Drinks

FANTA

### Soft Drinks

FANTA ORANGE COKE

### Sandwiches

CHICKEN CLUB

BLT

B.L.T.

#### **Ingredients Used**



TUNA CHILI BROCCOLI

CHEDDAR

BACON

#### These Types Of Dishes Are Being Served



SOUP PANINI

SALAD

BREAD PIZZA

CHICKEN

# **Potbelly Sandwich Works**

1141 Uptown Park Blvd Ste 5, Houston I-77056-3229, United States

#### **Opening Hours:**

Monday 11:00-21:00 Tuesday 11:00-21:00 Wednesday 11:00-21:00 Thursday 11:00-21:00 Friday 11:00-22:00 Saturday 11:00-22:00 Sunday 11:00-21:00



Made with menuweb.menu