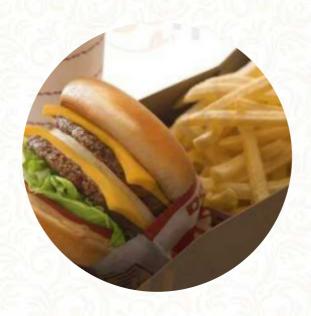

## Sandwiches & Hot Paninis

**HAMBURGER** 

#### Starters & Salads

**FRENCH FRIES** 

# These Types Of Dishes Are Being Served

**BURGER** 

### **Burger**

**CHEESE BURGER** 

**CHEESEBURGER** 