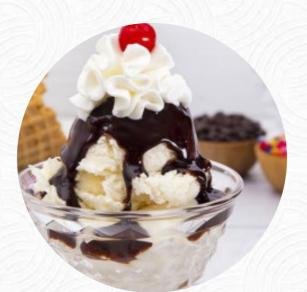

#### Dessert

HERSHEY'S PREMIUM ICE CREAM \$11.0 BANANA PUDDING MILKSHAKES WAFFLE

## Desserts

| BANANA BOAT 2 SCOOPS      | \$6.3 |
|---------------------------|-------|
| ICE CREAM SUNDAE 3 SCOOPS | \$7.3 |
| BANANA ROYAL 3 SCOOPS     | \$7.5 |

**BANANA BOAT 3 SCOOPS** 

\$7.5

**Ice Cream Sweet Shop** 