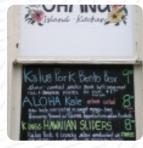

ree pickles, and hence

Ad 9.50 Argo-law dressing, based with carrots, am salas. Topped with valuets. V, GF, DF .00

A Sliders 8.95 Ally slaw sandwiched in Hawatian sweet rolls Comes with three. DP

Aix Plate 12.50 has park served with two scoups rice, one scoup age-line kale salad, and fresh core salas. GPO 4 3.85 stuple, GP, DP