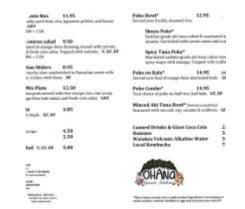

ree pickles, and hence

Ad 9.50 Argo-law dressing, based with carrots, am salas. Topped with valuets. V, GF, DF .00

A Sliders 8.95 Ally slaw sandwiched in Hawatian sweet rolls Comes with three. DP

Aix Plate 12.50 has park served with two scoups rice, one scoup age-line kale salad, and fresh core salas. GPO 4 3.85 stuple, GP, DP

teps. 4.50 2.50 V.GF.DF 5.00

Shoya Poler\* Sashimi-grade ahi tana-rubea sesame. Garnished with sweet e.

Poke Bowl\* Served over freshly steas.

Poke Combo\* 14.95 Tour choice of poke on half rice, half kale. GF, DF

Minced Ahi Tuna Bowl\* (instat.conteletity) Seasoned with our sait, my, seame & scalitors. GF,

Canned Drinks & Glass Coca Cola 2. Ramone 3 Waiakea Volcanic Alkaline Water Local Kombucha