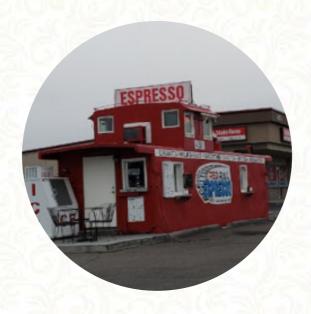

# Redrail Menu

https://menuweb.menu 4301 W 27th Ave, Kennewick, WA 99338, United States +15097831185









## Redrail Menu



### **Smoothies**

**SMOOTHIE** 

#### Indian

**CHAI** 

#### **Hot Drinks**

**COFFEE** 

#### **Bread**

**BAGEL** 

# These Types Of Dishes Are Being Served

**PANINI** 

#### **Drinks**

**DRINKS** 

#### **SMOOTHIES**

#### **Dessert**



MILKSHAKES
MUFFINS
FRESH FRUIT SALAD

## Coffee

**MOCHA** 

**ICED MOCHA** 

**HAZELNUT LATTE** 

## **Ingredients Used**

**ALMOND MILK** 

**MILK** 

**FRUIT** 

**CHOCOLATE** 

**RASPBERRY** 

## Redrail

4301 W 27th Ave, Kennewick, WA 99338, United States

#### **Opening Hours:**

Monday 05:00 -18:00 Tuesday 05:00 -18:00 Wednesday 05:00 -18:00 Thursday 05:00 -18:00 Friday 05:00 -18:00 Saturday 06:00 -18:00 Sunday