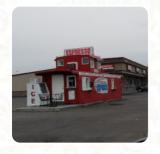

# Redrail Menu

https://menuweb.menu 4301 W 27th Ave, Kennewick, WA 99338, United States +15097831185









## Redrail Menu



### **Smoothies**

**SMOOTHIE** 

#### Indian

**CHAI** 

#### **Hot Drinks**

**COFFEE** 

#### **Bread**

**BAGEL** 

# These Types Of Dishes Are Being Served

**PANINI** 

#### **Drinks**

**DRINKS** 

#### **SMOOTHIES**

#### **Dessert**



MILKSHAKES
MUFFINS
FRESH FRUIT SALAD

## Coffee

**MOCHA** 

**ICED MOCHA** 

**HAZELNUT LATTE** 

## **Ingredients Used**

**ALMOND MILK** 

**MILK** 

**FRUIT** 

**CHOCOLATE** 

**RASPBERRY** 

## Redrail

4301 W 27th Ave, Kennewick, WA 99338, United States

#### **Opening Hours:**

Monday 05:00 -18:00 Tuesday 05:00 -18:00 Wednesday 05:00 -18:00 Thursday 05:00 -18:00 Friday 05:00 -18:00 Saturday 06:00 -18:00 Sunday 07:00 -18:00

Made with menuweb.menu