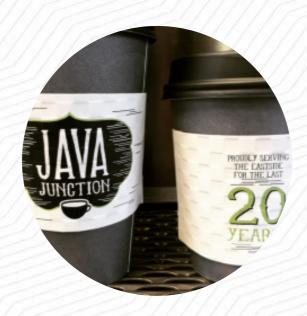

## **Java Junction Menu**

https://menuweb.menu 11440 Avondale Rd NE, 98052, Redmond, US, United States +14258838932

## **Java Junction**

11440 Avondale Rd NE, 98052, Redmond, US, United States

**Opening Hours:** Monday 05:00 -18:00 Tuesday 05:00 -18:00 Wednesday 05:00 -18:00 Thursday 05:00 -18:00 Friday 05:00 -18:00 Saturday 06:00 -18:00 Sunday 07:00 -15:00