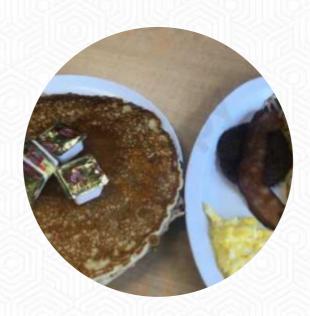

## Littlefields Cafe Menu

**Entrées** 

**ONION RINGS** 

Pizza

**WESTERN PIZZA** 

**Sandwiches** 

**BREAKFAST SANDWICH** 

**Breakfast** 

**SCRAMBLED EGGS** 

**Side Dishes** 

**PICKLES** 

Sauces

**GRAVY** 

Dessert

**CREPES** 

These Types Of Dishes Are Being Served

**BURGER** 

**PANINI** 

**TOSTADAS** 

**Ingredients Used** 

CORN SAUSAGE EGG

**BISCUIT** 

**ONION** 

**CHEESE** 

**BACON** 

**SYRUP** 