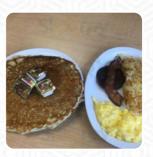

## Littlefields Cafe Menu

**Entrées** 

**ONION RINGS** 

Pizza

**WESTERN PIZZA** 

**Sandwiches** 

**BREAKFAST SANDWICH** 

**Breakfast** 

**SCRAMBLED EGGS** 

**Side Dishes** 

**PICKLES** 

Sauces

**GRAVY** 

Dessert

**CREPES** 

These Types Of Dishes Are Being Served

**BURGER** 

**PANINI** 

**TOSTADAS** 

**Ingredients Used** 

CORN SAUSAGE EGG

**BISCUIT** 

**ONION** 

**CHEESE** 

**BACON** 

**SYRUP** 