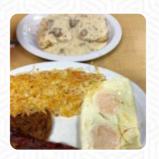

## Littlefields Cafe Menu

**Entrées** 

**ONION RINGS** 

Pizza

**WESTERN PIZZA** 

**Sandwiches** 

**BREAKFAST SANDWICH** 

**Breakfast** 

**SCRAMBLED EGGS** 

**Side Dishes** 

**PICKLES** 

Sauces

**GRAVY** 

Dessert

**CREPES** 

These Types Of Dishes Are Being Served

**BURGER** 

**PANINI** 

**TOSTADAS** 

**Ingredients Used** 

CORN SAUSAGE EGG

**BISCUIT** 

**ONION** 

**CHEESE** 

**BACON** 

**SYRUP** 