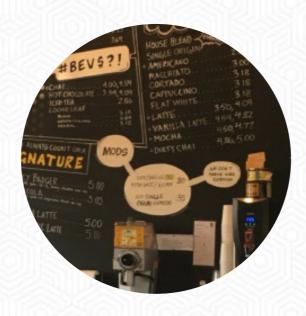

## The Coffee Menu

**HOT CHOCOLATE** 

|   | -          |          |   |
|---|------------|----------|---|
|   | *          | 1        | 6 |
|   |            | 1        | 4 |
|   | 0          | -3000    | 5 |
| * | NA.        | The same | 1 |
|   | The second |          | 1 |

| Breakfast<br>GRANOLA |             | Specialty Coffees HOUSE COFFEE            | \$2.1              |
|----------------------|-------------|-------------------------------------------|--------------------|
| Drinks<br>Drinks     |             | Espresso Based  AMERICOLA                 | \$3.1              |
| Dessert              |             | Hot Espresso Beverage                     | <b>2S</b><br>\$3.8 |
| Indian<br>CHAI       | \$4.0       | Drip TCB COLD BREW                        | \$3.6              |
| Hot Drinks COFFEE    |             | These Types Of Dishes<br>Are Being Served |                    |
| Coffee<br>MOCHA      |             | Beverages                                 |                    |
| Hot Coffee           | <b>#2.0</b> | SINGLE ORIGIN HOUSE BLEND                 | \$2.7<br>\$2.3     |
| Popular Items        | \$2.9       | Ingredients Used                          |                    |
| Hot Drink            | \$5.0       | ZUCCHINI                                  |                    |