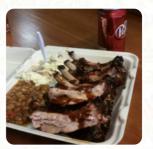

## The Hambone Opera Menu

https://menuweb.menu 960 Spruce St, 08648, Lawrence, US, United States +16093257357 - https://hamboneopera.com/









## The Hambone Opera Menu



#### Salads

**COLESLAW** 

#### Pizza

**PIZZA TEXAS** 

#### **Sandwiches**

**PULLED PORK SANDWICH** 

#### **Side Dishes**

**BAKED BEANS** 

#### **Beef Dishes**

**BRISKET** 

#### From The Grill

**RIBS** 

#### Main

**PULLED PORK** 

#### Sauces

**HOT SAUCE** 

**BBQ** 

# These Types Of Dishes Are Being Served



CHICKEN BREAD PANINI

### **Ingredients Used**



BEEF BEEF BRISKET BEANS

CORN
PORK MEAT
CHEESE

## The Hambone Opera

960 Spruce St, 08648, Lawrence, US, United States

**Opening Hours:** 

Thursday 09:00 -16:00 Friday 09:00 -16:00 Saturday 09:00 -16:00



Made with menuweb.menu