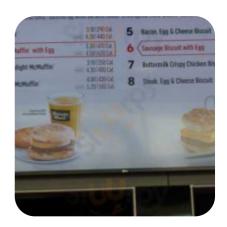

## Mcdonald's Menu

\$2.2

Non Alcoholic Drinks

**ICED TEA** 

**BIG MAC** 

Mccafe

**TEA** 

**Hot Drinks** 

**ICED PEPPERMINT COFFEE** 

Ingredients Used

CHICKEN SANDWICH

**Burger** 

**Side Dishes Promotions** 

**PICKLES BOX OF DECAF COFFEE** \$14.4

Starters & Salads

**FRENCH FRIES OATMEAL** \$2.2

**Sandwiches** Chicken

**CRISPY CHICKEN CRISPY CHICKEN SANDWICH** 

Dessert

**Beverages** 

**Condiments** 1 COOKIE \$0.6

**SUGAR PACKET Potatoes CREAMER PACKET** 

**HASH BROWNS** \$1.6

**BOX OF COFFEE** \$14.4 **These Types Of Dishes Are Being Served** 