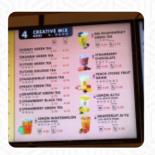

## Gong Cha The Spot Menu

| Smoothies                             |       | BLACK COFFEE                       | \$3.5 |
|---------------------------------------|-------|------------------------------------|-------|
| CHOCOLATE SMOOTHIE                    | \$5.8 | Creative Mix Series                |       |
| Toppings                              |       | LEMON AI-YU WITH WHITE PEARL       | \$4.8 |
| TOPPINGS                              |       | LEMON WINTERMELON WITH BASIL SEEDS | \$4.8 |
| Coffee                                |       | Marble Latte                       |       |
| MILK COFFEE                           | \$4.3 | MANGO MARBLE GREEN TEA             | \$5.8 |
| Popular Items                         |       | STRAWBERRY MARBLE GREEN            | ¢E O  |
| BLACK MILK TEA                        | \$4.0 | TEA LATTE                          | \$5.8 |
| Popular                               |       | Hot Drinks                         |       |
| PEARL BLACK MILK TEA                  | \$4.5 | COFFEE                             |       |
|                                       |       | MILK TEA                           |       |
| Ice Smoothie Series                   |       | TEA                                |       |
| DIRTY BROWN SUGAR SMOOTHIE WITH PEARL | \$5.8 | Ingredients Used                   |       |
| Drinks                                |       | MILK                               |       |
|                                       |       | COCONUT                            |       |
| DRINKS                                |       | HONEY                              |       |