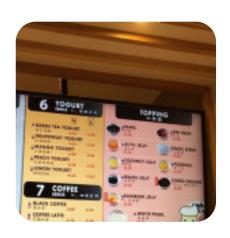

## Gong Cha The Spot Menu

| Smoothies                             |       | BLACK COFFEE                       | \$3.5 |
|---------------------------------------|-------|------------------------------------|-------|
| CHOCOLATE SMOOTHIE                    | \$5.8 | Creative Mix Series                |       |
| Toppings                              |       | LEMON AI-YU WITH WHITE PEARL       | \$4.8 |
| TOPPINGS                              |       | LEMON WINTERMELON WITH BASIL SEEDS | \$4.8 |
| Coffee                                |       | Marble Latte                       |       |
| MILK COFFEE                           | \$4.3 | MANGO MARBLE GREEN TEA             | \$5.8 |
| Popular Items                         |       | STRAWBERRY MARBLE GREEN            | ¢E O  |
| BLACK MILK TEA                        | \$4.0 | TEA LATTE                          | \$5.8 |
| Popular                               |       | Hot Drinks                         |       |
| PEARL BLACK MILK TEA                  | \$4.5 | COFFEE                             |       |
|                                       |       | MILK TEA                           |       |
| Ice Smoothie Series                   |       | TEA                                |       |
| DIRTY BROWN SUGAR SMOOTHIE WITH PEARL | \$5.8 | Ingredients Used                   |       |
| Drinks                                |       | MILK                               |       |
|                                       |       | COCONUT                            |       |
| DRINKS                                |       | HONEY                              |       |