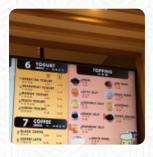

## Gong Cha The Spot Menu

| Smoothies                             |       | BLACK COFFEE                       | \$3.5 |
|---------------------------------------|-------|------------------------------------|-------|
| CHOCOLATE SMOOTHIE                    | \$5.8 | Creative Mix Series                |       |
| Toppings                              |       | LEMON AI-YU WITH WHITE PEARL       | \$4.8 |
| TOPPINGS                              |       | LEMON WINTERMELON WITH BASIL SEEDS | \$4.8 |
| Coffee                                |       | Marble Latte                       |       |
| MILK COFFEE                           | \$4.3 | MANGO MARBLE GREEN TEA             | \$5.8 |
| Popular Items                         |       | STRAWBERRY MARBLE GREEN            | ¢E O  |
| BLACK MILK TEA                        | \$4.0 | TEA LATTE                          | \$5.8 |
| Popular                               |       | Hot Drinks                         |       |
| PEARL BLACK MILK TEA                  | \$4.5 | COFFEE                             |       |
|                                       |       | MILK TEA                           |       |
| Ice Smoothie Series                   |       | TEA                                |       |
| DIRTY BROWN SUGAR SMOOTHIE WITH PEARL | \$5.8 | Ingredients Used                   |       |
| Drinks                                |       | MILK                               |       |
|                                       |       | COCONUT                            |       |
| DRINKS                                |       | HONEY                              |       |