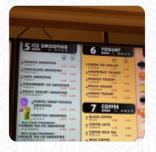

## Gong Cha The Spot Menu

| Smoothies                             |       | BLACK COFFEE                       | \$3.5 |
|---------------------------------------|-------|------------------------------------|-------|
| CHOCOLATE SMOOTHIE                    | \$5.8 | Creative Mix Series                |       |
| Toppings                              |       | LEMON AI-YU WITH WHITE PEARL       | \$4.8 |
| TOPPINGS                              |       | LEMON WINTERMELON WITH BASIL SEEDS | \$4.8 |
| Coffee                                |       | Marble Latte                       |       |
| MILK COFFEE                           | \$4.3 | MANGO MARBLE GREEN TEA             | \$5.8 |
| Popular Items                         |       | STRAWBERRY MARBLE GREEN            | ¢E O  |
| BLACK MILK TEA                        | \$4.0 | TEA LATTE                          | \$5.8 |
| Popular                               |       | Hot Drinks                         |       |
| PEARL BLACK MILK TEA                  | \$4.5 | COFFEE                             |       |
|                                       |       | MILK TEA                           |       |
| Ice Smoothie Series                   |       | TEA                                |       |
| DIRTY BROWN SUGAR SMOOTHIE WITH PEARL | \$5.8 | Ingredients Used                   |       |
| Drinks                                |       | MILK                               |       |
|                                       |       | COCONUT                            |       |
| DRINKS                                |       | HONEY                              |       |