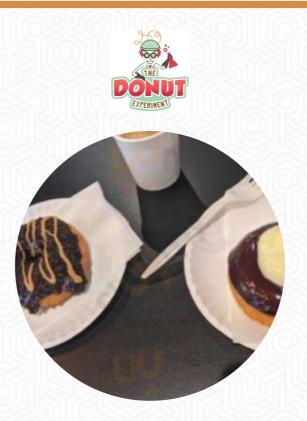

## The Donut Experiment Menu

https://menuweb.menu 117 King Street, St. Augustine I-32084, United States +19043422234

The place from St. Augustine offers **18** different **menus and drinks on <u>the menu</u>** at an average \$5.6. Indulge in a unique culinary adventure featuring American and North American cuisine at The Donut Experiment. Our menu offers something special for every member of your family to enjoy. Visit us in St. Augustine and explore our selection of delectable dishes!.