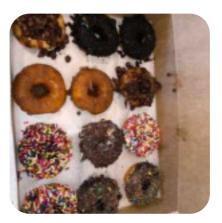

## The Donut Experiment Menu

https://menuweb.menu 117 King Street, St. Augustine I-32084, United States +19043422234

The place from St. Augustine offers **18** different **menus and drinks on <u>the menu</u>** at an average \$5.6. Indulge in a unique culinary adventure featuring American and North American cuisine at The Donut Experiment. Our menu offers something special for every member of your family to enjoy. Visit us in St. Augustine and explore our selection of delectable dishes!.