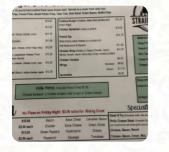

#### **Straight Home Grill Menu**

https://menuweb.menu 184060 State Highway 153, Eland, United States +17154546278 - https://www.facebook.com/straighthomeelderon/

Here you can find the <u>menu</u> of Straight Home Grill in Eland. At the moment, there are **18** courses and drinks on the menu.