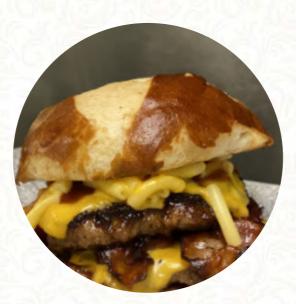

#### **Straight Home Grill Menu**

https://menuweb.menu 184060 State Highway 153, Eland, United States +17154546278 - https://www.facebook.com/straighthomeelderon/









Here you can find the <u>menu</u> of Straight Home Grill in Eland. At the moment, there are **18** courses and drinks on the menu.

## **Straight Home Grill Menu**

#### Entrées

FRIED PICKLES

#### Sandwiches & Hot Paninis

HAMBURGER

Burger CHEESEBURGER

# Fish Dishes

#### Drinks

BEER

### Starters & Salads

FRENCH FRIES

#### Appetizer

TARTARE

# Fusion Cuisine

Ingredients Used

Salads POTATO SALAD COLESLAW

Side Dishes TOTS PICKLES

#### These Types Of Dishes Are Being Served

BURGER CHICKEN PANINI FISH MEAT

### **Straight Home Grill**

184060 State Highway 153, Eland, United States

#### **Opening Hours:**