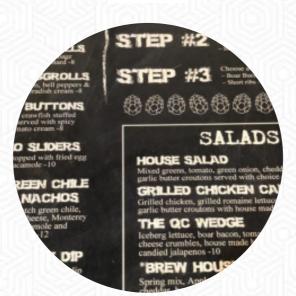

## Old Ellsworth Brewing Company Menu

Salad

**TACO SALAD** 

Sandwiches

FRENCH DIP SANDWICH

**Mexican Dishes** 

**TACO** 

Chicken Wings

**BEER** 

**DRINKS** 

Salads

**CAPRESE SALAD** 

**COBB SALAD** 

**CAPRESE** 

These Types Of Dishes Are Being Served

**CHICKEN** 

**PASTA** 

**MEAT** 

**COBB** 

**TUNA STEAK** 

**SALAD** 