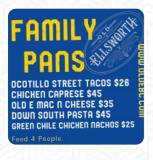

## Old Ellsworth Brewing Company Menu

https://menuweb.menu 22005 S Ellsworth Rd, 85142, Queen Creek, US, United States (+1)4809352796 - http://www.oldebc.com/









Here you can find the menu of Old Ellsworth Brewing Company in Queen Creek. At the moment, there are 18 courses and drinks on the food list. Come and explore a unique dining experience with a variety of delicious American dishes at Old Ellsworth Brewing Company. Our menu includes flavorful chicken dishes that are sure to please every member of your family. Visit us in Queen Creek or give us a call at (480) 935-2796 to learn more!.

## Old Ellsworth Brewing Company Menu



Salad

**TACO SALAD** 

Sandwiches

FRENCH DIP SANDWICH

**Mexican Dishes** 

**TACO** 

Chicken Wings

**WINGS** 

**Hot Drinks** 

**COFFEE** 

Restaurant Category

**FRENCH** 

Ingredients Used

**BEEF** 

**Drinks** 

**BEER** 

**DRINKS** 

Salads

**CAPRESE SALAD** 

**COBB SALAD** 

**CAPRESE** 

These Type