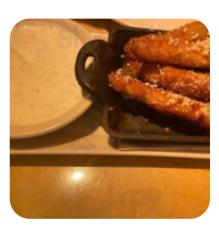

#### Entrées

SPRING ROLLS

Burger CHEESEBURGER

Side Dishes MASHED POTATOES

Chicken HONEY CHICKEN

### Sauces

MARINARA

American Food

MAC AND CHEESE

Dessert SALTED CARAMEL CHEESECAKE

Mexican Dishes FISH TACOS