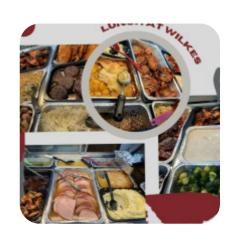

## Wilkes Meat Market Menu

Salads

**CHICKEN SALAD** 

**Dessert** 

**BANANA PUDDING** 

**Steaks** 

**RIBEYE STEAK** 

Ribs

**PRIME RIB** 

These Types Of Dishes Are Being Served

**LAMB** 

**CHICKEN** 

**SALAD** 

**FISH** 

**TUNA STEAK** 

**MEAT** 

## **Ingredients Used**

SEAFOOD BACON SAUSAGE

**CHICKEN BREAST** 

**CHEESE** 

**VEGETABLES** 

**SCALLOPS** 

**BANANA** 