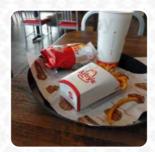

## Arby's Menu

\$6.8

\$6.8

Salads

**CHICKEN SALAD** 

Sides

FISH SANDWICH

Fish Dishes

Ciuco

MOZZARELLA STICKS (4 EA. \$3.6

**Side Dishes** 

LOADED CURLY FRIES \$3.9

**Sandwiches** 

Popular Items

**DOUBLE BEEF 'N CHEDDAR** 

SMOKEHOUSE BRISKET \$6.8

LOADED ITALIAN \$6.0

Chicken

**BUFFALO CHICKEN** 

Market Fresh®

JALAPENO BACON RANCH WRAP \$7.0

CREAMY MEDITERRANEAN
CHICKEN WRAP

**Dessert** 

**MILKSHAKES** 

Sliders

ROAST BEEF SLIDER \$1.8

These Types Of Dishes Are Being Served

**CHICKEN** 

SALAD

**PANINI** 

**FISH** 

**Favorites** 

MOZZARELLA STICKS (6 EA.) \$5.4

**Extras And Side Orders** 

HAM SLIDER \$1.8